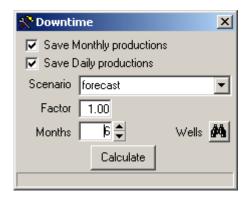

## Opciones

Monthly or daily productions may be saved, remembering that a scenario must be chosen for the former; again, for monthly productions, a forecast is done for the last month, weighing the computed rate until the current date.

The tool also allows choosing the number of months and the Wells for which this calculation is to be done.

Sahara Newsletter Nº 24

Reproduction authorized by Caloi

Reproduction forbidden

Sahara Newsletter Nº 24 2