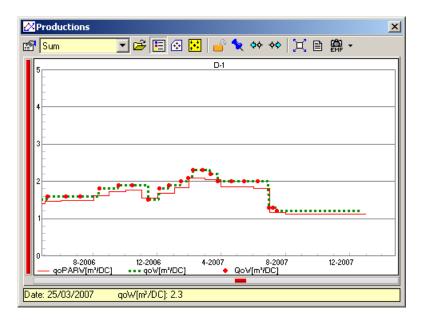

## Compute productions from downtime

This tool, which can be opened from Tools > Compute productions from downtime..., allows calculating daily and monthly productions from tests and downtime, starting from the current date to a determined number of months set by the user.

## Opciones

Monthly or daily productions may be saved, remembering that a scenario must be chosen for the former; again, for monthly productions, a forecast is done for the last month, weighing the computed rate until the current date.